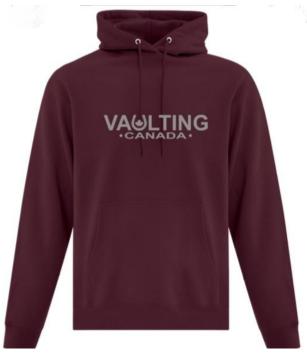

<sup>\*\*</sup> actual font size on clothing may not be exactly as depicted in photos.

Hoodie available in red, maroon or navy.

Sizes available: youth (Small, medium,large) Adult (Small, medium,large,xl,xxl)