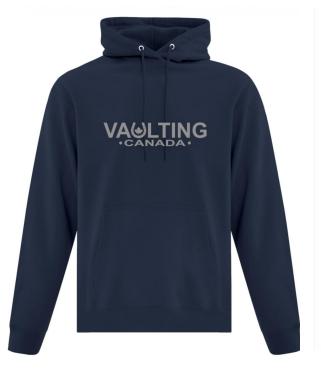

<sup>\*\*</sup> actual font size on clothing may not be exactly as depicted in photos.

Hoodie available in red, maroon or navy.

Sizes available: youth (Small, medium,large) Adult (Small, medium,large,xl,xxl)