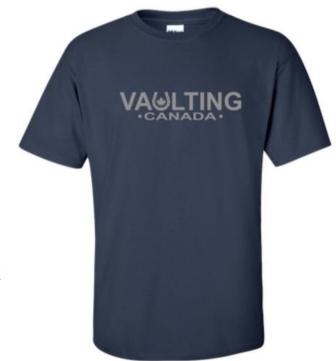

Short sleeved t-shirt (navy only)
Sizes available:
Youth (Small, medium,large)
Adult (Small, medium,large,xl,xxl)

Long sleeved top available in red or black Sizes available: Womens - Small, medium,large,xl,xxl Mens- Small, medium,large,xl,xxl