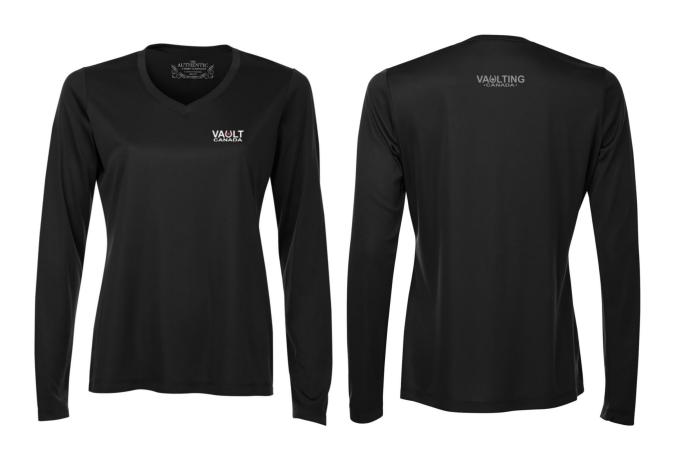

Short sleeved t-shirt (navy only)
Sizes available:
Youth (Small, medium,large)
Adult (Small, medium,large,xl,xxl)

Long sleeved top available in red or black Sizes available: Womens - Small, medium,large,xl,xxl Mens- Small, medium,large,xl,xxl