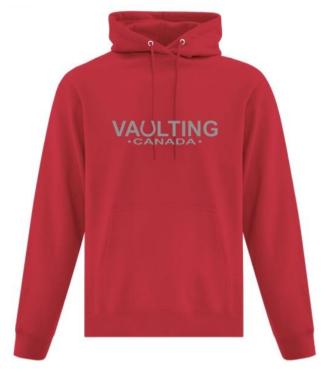

<sup>\*\*</sup> actual font size on clothing may not be exactly as depicted in photos.

Hoodie available in red, maroon or navy.

Sizes available: youth (Small, medium,large) Adult (Small, medium,large,xl,xxl)