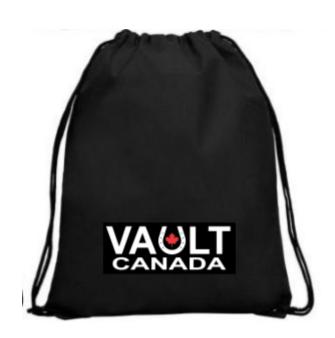

for pickup at a central location.

Feel free to share PDF/ order form with your clubs, friends and family to help raise funds, but remember that pickup/delivery in each province will need to be arranged via a member of the ADP program who is on the ADP whats app group.

<sup>\*\*</sup> actual font size on clothing may not be exactly as depicted in photos.





Hoodie available in red, maroon or navy.

Sizes available: youth (Small, medium,large) Adult (Small, medium,large,xl,xxl)



Short sleeved t-shirt (navy only)
Sizes available:
Youth (Small, medium,large)
Adult (Small, medium,large,xl,xxl)



Long sleeved top available in red or black Sizes available: Womens - Small, medium,large,xl,xxl Mens- Small, medium,large,xl,xxl





Ball cap available in Navy or Black

Drawstring bag - black



## **Order form**

| Colour:                                | olour:                                |                    | Size:<br>Youth S,M,L  |              | Quantity: |  |
|----------------------------------------|---------------------------------------|--------------------|-----------------------|--------------|-----------|--|
| (red/black/maroon)                     |                                       | Adult S,M,L,XL,XXL |                       |              |           |  |
|                                        |                                       |                    |                       |              |           |  |
|                                        |                                       |                    |                       |              |